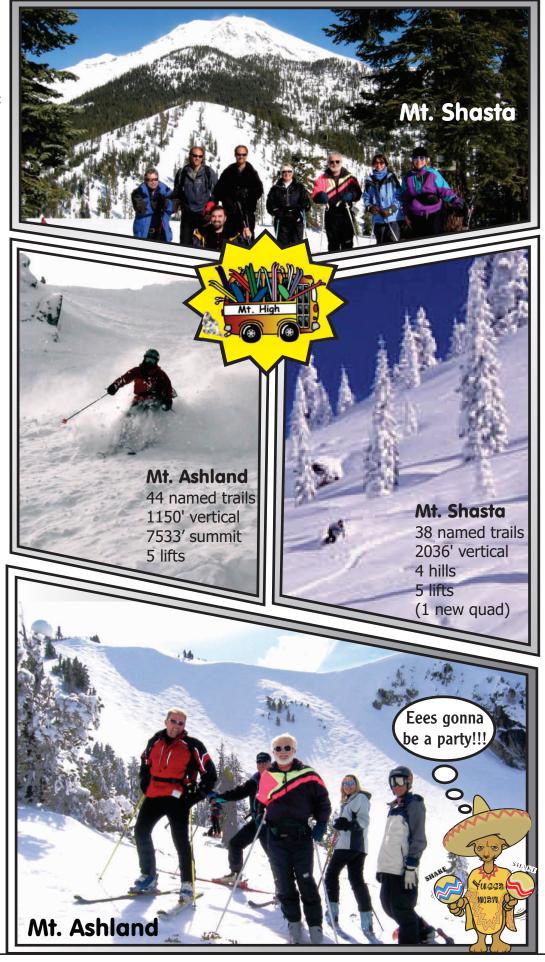

# Mt. Shasta and Mt. Ashland A Mountain High weekend bus trip

#### March 17 - 19, 2023.

2 days / 2 nights. Staying in the same hotel both nights. Trips starts Friday at 2 pm from Clackamas Town Ctr. Saturday skiing at Mt. Shasta - which has expanded from 3 to 4 hills and a new quad chair. Sunday skiing at Mt. Ashland.

**On Saturday**, we'll drive a little over an hour to Mt. Shasta ski area, offering 5 lifts on 4 separate hills. A new hill has been opened on Gray Butte, with a new quad chairlift and 6 new trails, with a few trees left on them.

**On Sunday**, we'll ski at nearby Mt. Ashland. We'll ski till 3 pm, and then ride the bus back home. We'll return to Portland around 9 pm on Sunday.

**Prices are tentative and might be lower.** We don't have all the info yet. Also, the more people sign up, the lower