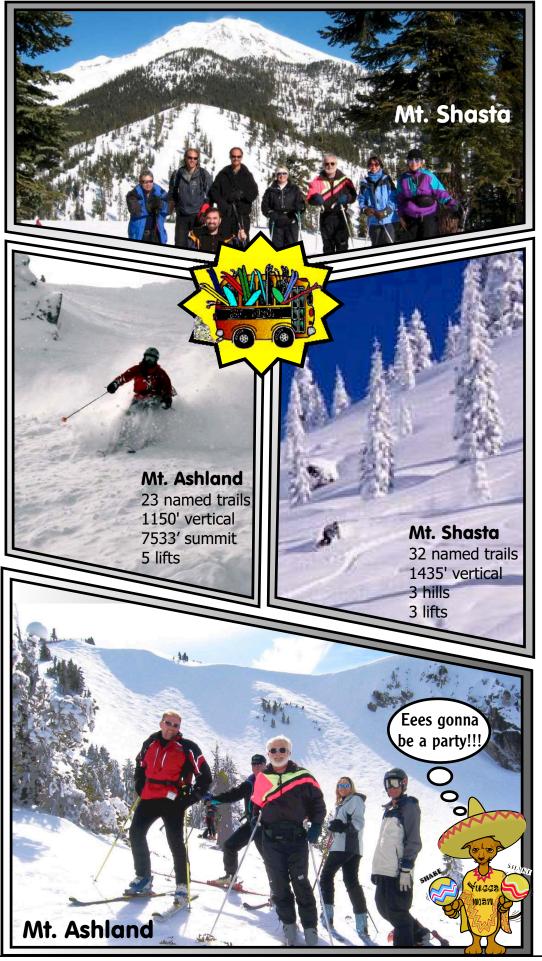

# Mt. Shasta and Mt. Ashland A Mountain High weekend bus trip

## January 5 - 7, 2018.

2 days/2 nights. Staying in the same hotel both nights.

Saturday skiing at Mt. Shasta. Sunday skiing at Mt. Ashland.

The bus trips are usually our club's best and most fun events. The best way to get to know other club members.

On Saturday, we'll drive a little over an hour to Mt. Shasta ski area, offering 3 lifts on 3 separate hills.

On Sunday, we'll ski at nearby Mt. Ashland. We'll ski till 3 pm, and then ride the bus back home. We'll return to Portland around 9 pm on Sunday.