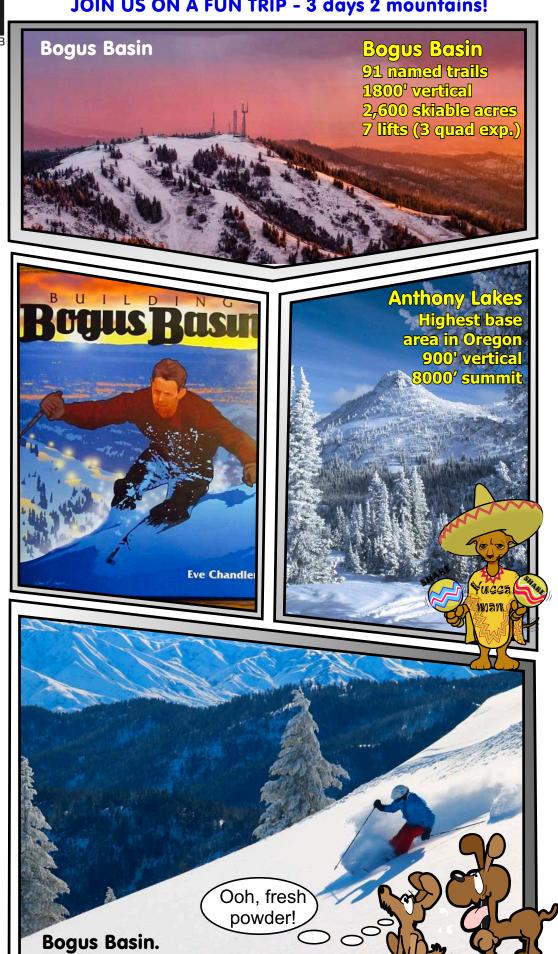

#### JOIN US ON A FUN TRIP - 3 days 2 mountains!

"The club that really skis" PO Box 2182, Portland, OR 97208

**Bogus Basin, ID** is located just 18 miles from Boisie, Idaho. It offers 1,800' of vertical, and 2,600 skiable acres, served by 7 lifts: 3 hi-speed quads, 1 triple, and 3 doubles. It has 91 named trails, plus 37 km of groomed Nordic trails. There are 2 on-mountain lodges.

**Anthony Lakes, OR** has the highest base elevation in Oregon, at 7,100', ensuring a high quality, dry snow. It offers 1,100 acres and 900 vertical feet. Good snow on good terrain keeps us returning here again and again.