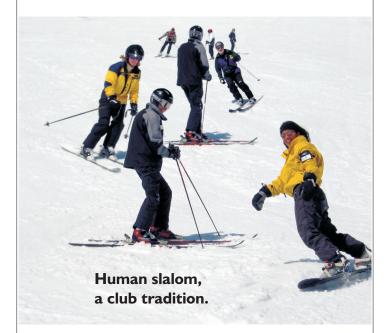

We are a friendly bunch. We ski, we ride, we have fun, both on and off the mountain.

Synchronized skiing - challenging and fun