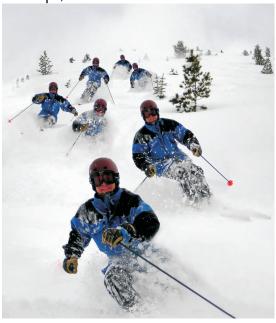

We are a friendly bunch. We ski, we ride, we have fun, both on and off the mountain.

Synchronized skiing - challenging and fun