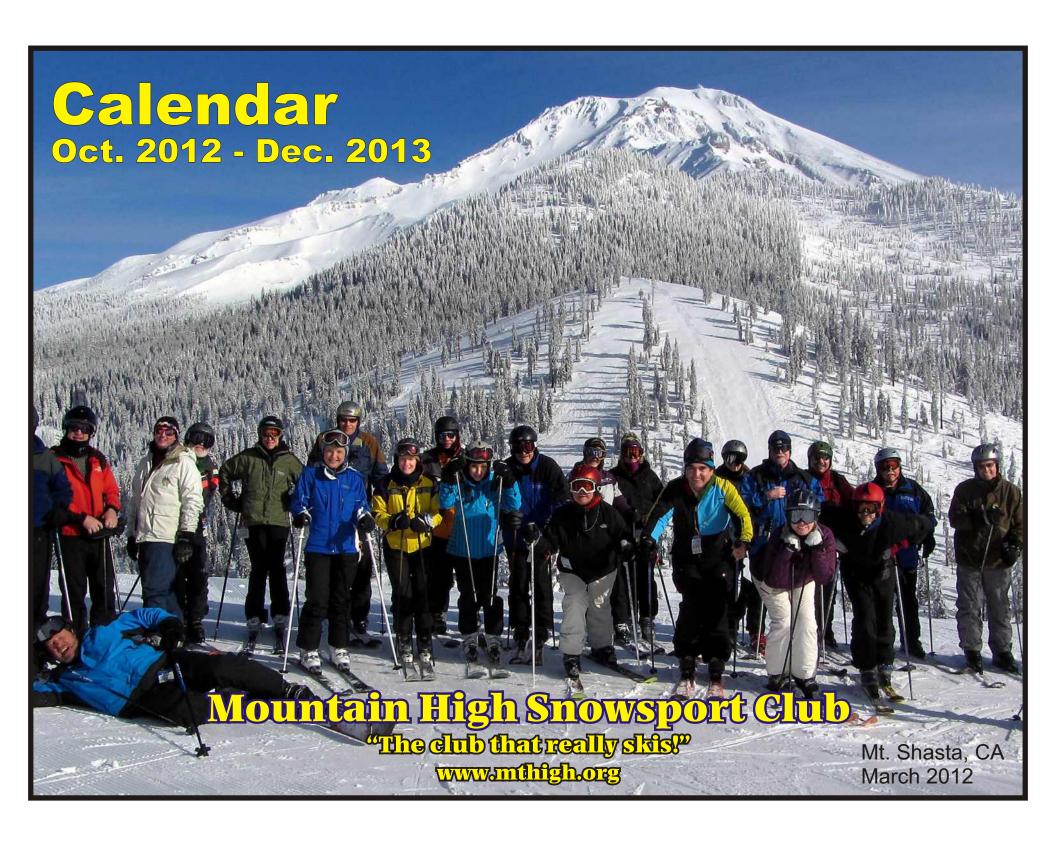

1

Calendar created by Kurt Krueger and Emilio Trampuz Most photos are from Emilio, unless otherwise noted.