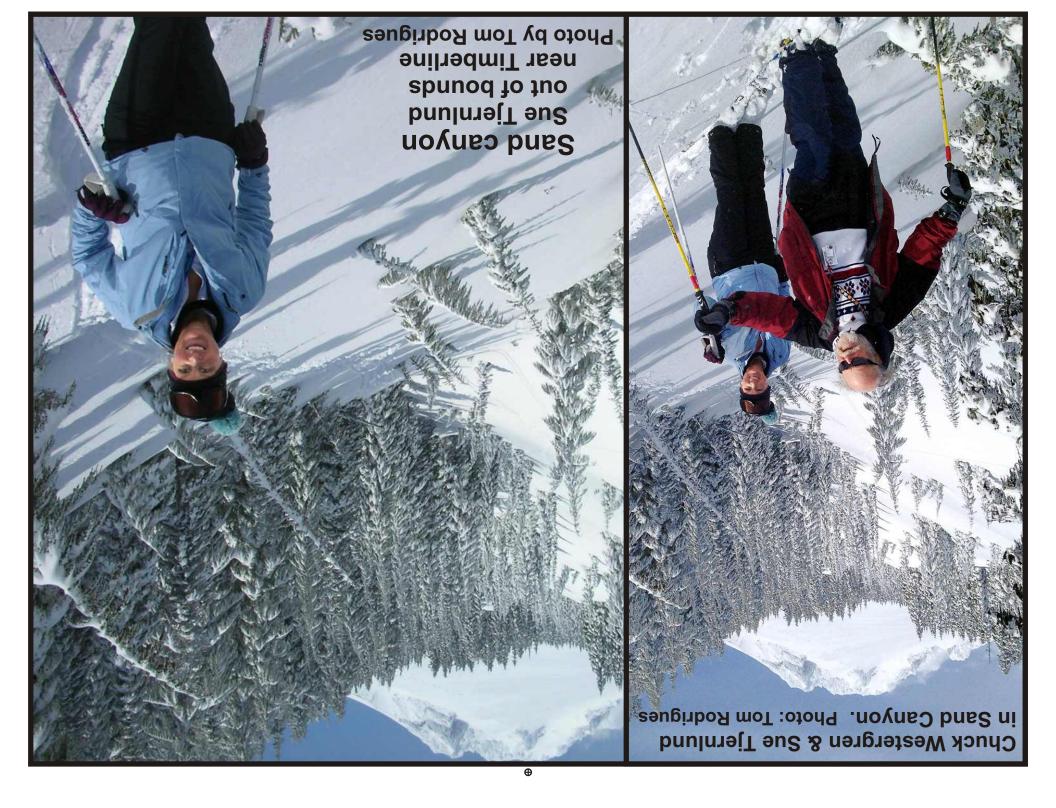

1

Calendar created by Kurt Krueger and Emilio Trampuz Most photos are from Emilio, unless otherwise noted.