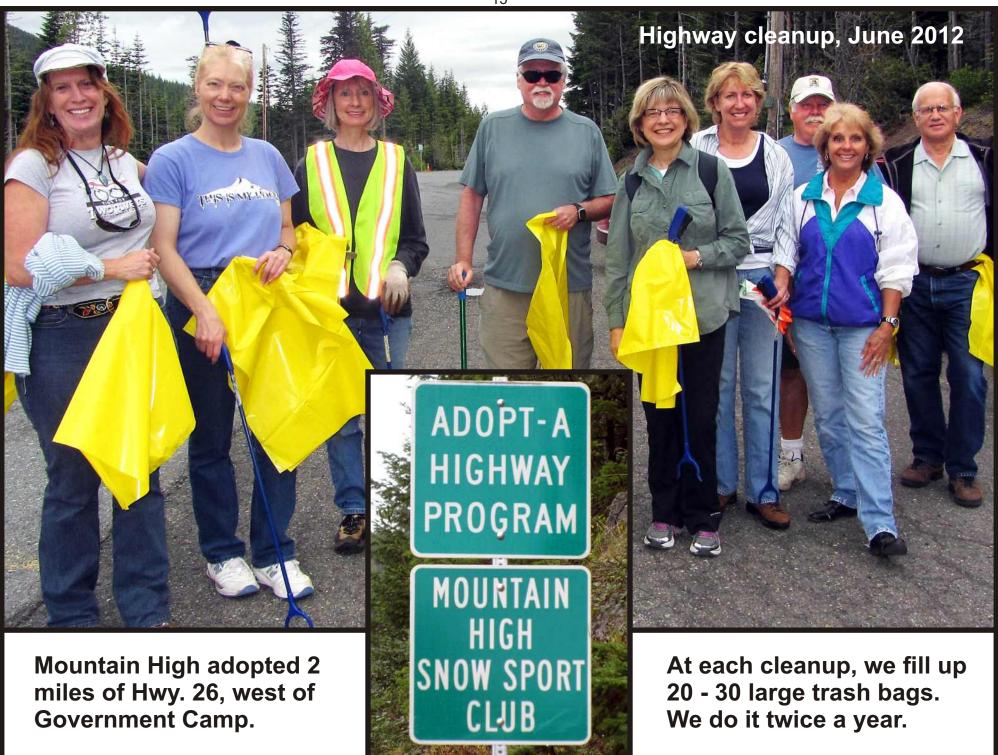

1

Calendar created by Kurt Krueger and Emilio Trampuz Most photos are from Emilio, unless otherwise noted.