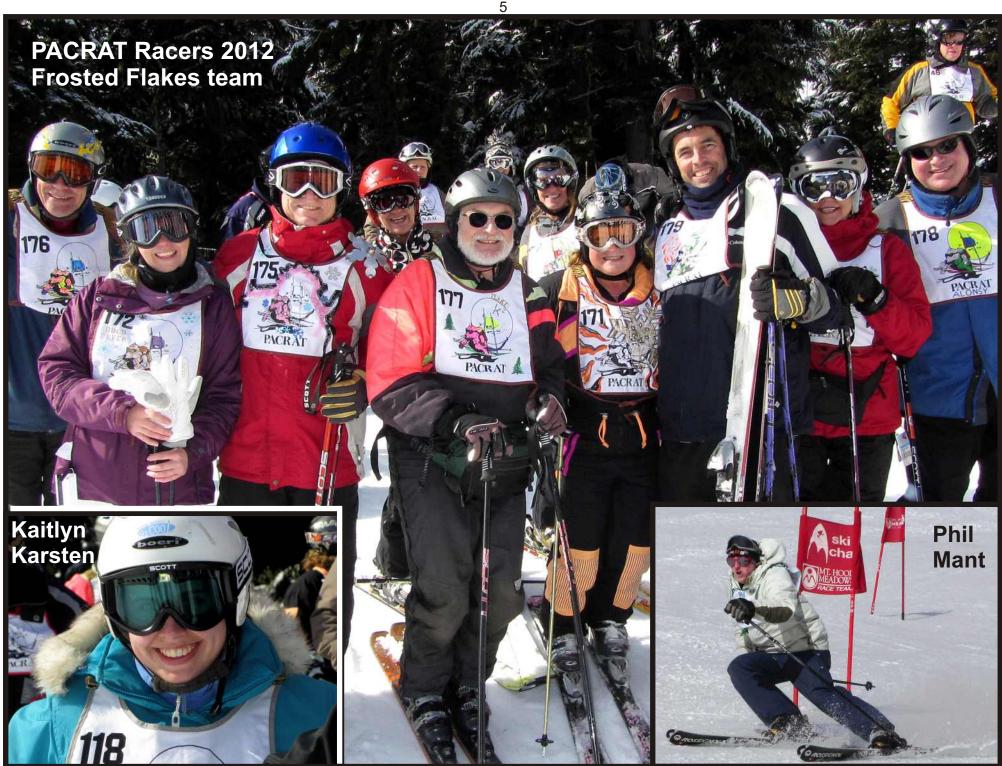

| Safurday | Friday | Thursday | Wednesday | Tuesday                                   | Monday        | Sunday           |





### November 2012

| Sunday                                  | Monday                      | Tuesday                                                                                          | Wednesday                                  | Thursday              | Friday | Saturday       |
|-----------------------------------------|-----------------------------|--------------------------------------------------------------------------------------------------|--------------------------------------------|-----------------------|--------|----------------|
| S M<br>1 7 8<br>14 15<br>21 22<br>28 29 | 2 3 4 5 6                   | Dec 2012<br>S M T W T<br>2 3 4 5 6<br>9 10 11 12 13<br>16 17 18 19 20<br>23 24 25 26 27<br>30 31 | F S<br>1<br>7 8<br>14 15<br>21 22<br>28 29 | 1                     | S