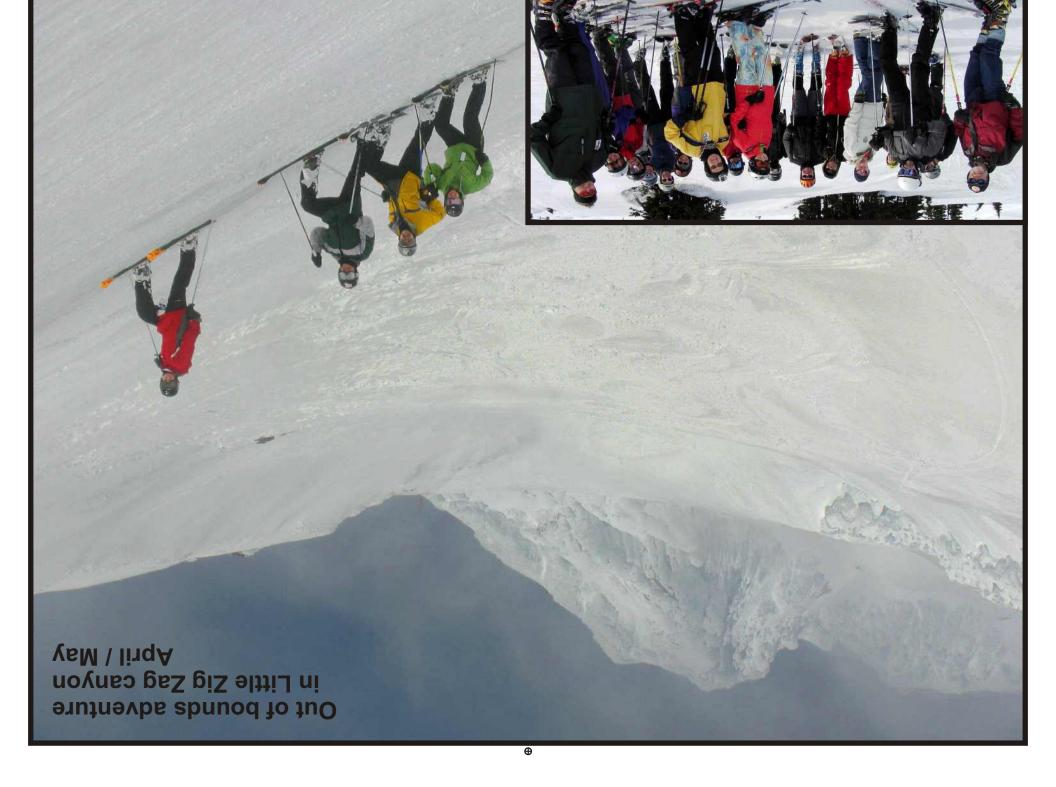

## **April 2013**

| Sunday | Monday           | Tuesday | Wednesday                                   | Thursday                                                                                                | Friday                                                                        | Saturday                                    |
|--------|------------------|---------|---------------------------------------------|---------------------------------------------------------------------------------------------------------|-------------------------------------------------------------------------------|---------------------------------------------|
|        | April Fool's Day | 2       | 3                                           | 4                                                                                                       | 5                                                                             | 6                                           |
| 7      | 8                | 9       | 10                                          | 11                                                                                                      | 12                                                                            | 13<br>Ski to Defeat ALS                     |
| 14     | 15               | 16      | 17                                          | 18                                                                                                      | 19                                                                            | 20<br>Mt. High: Timberline                  |
| 21     | 22               | 23      | 24                                          | 25                                                                                                      | 26                                                                            | 27                                          |
| 28     | 29               | 30      | S M<br>3 4<br>10 11<br>17 18<br>24 25<br>31 | Mar 2013<br>1 T W T F S<br>1 2<br>5 6 7 8 9<br>1 12 13 14 15 16<br>3 19 20 21 22 23<br>5 26 27 28 29 30 | May 2013 S M T W T 1 2 5 6 7 8 9 12 13 14 15 16 19 20 21 22 23 26 27 28 29 30 | F S<br>3 4<br>10 11<br>17 18<br>24 25<br>31 |