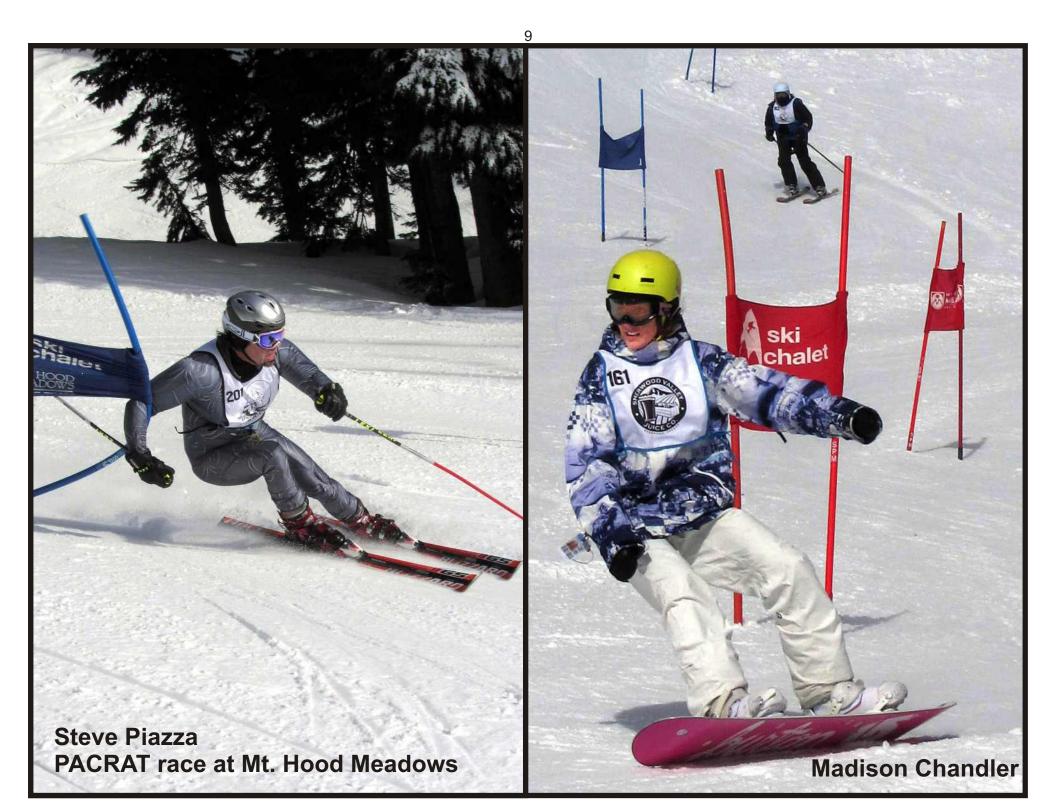

### March 2013

| Sunday                                     | Monday                                                           | Tuesday                     | Wednesday                                                                                     | Thursday | Friday | Saturday                   |
|--------------------------------------------|------------------------------------------------------------------|-----------------------------|-----------------------------------------------------------------------------------------------|----------|--------|----------------------------|
|                                            | S M T W T 3 4 5 6 7 10 11 12 13 14 17 18 19 20 21 24 25 26 27 28 | F S M 7 8 15 16 22 23 28 29 | Apr 2013<br>T W T F S<br>2 3 4 5 6<br>9 10 11 12 13<br>16 17 18 19 20<br>23 24 25 26 27<br>30 |          |        | ne Slopes  NASTAR: Skibowl |
| 3                                          | 4                                                                | 5                           | 6                                                                                             | 7        | 8      | 9                          |
| Oregon Cancer Daylight Savings Time Begins | Ski Out                                                          | 12                          | 13                                                                                            | 14       | 15     | 16<br>White Pass           |
| Race4: Meadows St. Patrick's Day           | 18                                                               | 19                          | 20                                                                                            | 21       | 22     | 23<br>Canada trip          |
| 24<br>Mt. High Canada                      | 25                                                               | 26                          | 27                                                                                            | 28       | 29     | 30                         |
| Mt. High Canada                            | Powaer Hwy. tri                                                  | p: vvnitewater, Re          | ed Mt., 49° North                                                                             |          |        |                            |
| Race5: Timber.                             |                                                                  |                             | Ф                                                                                             |          |        |                            |