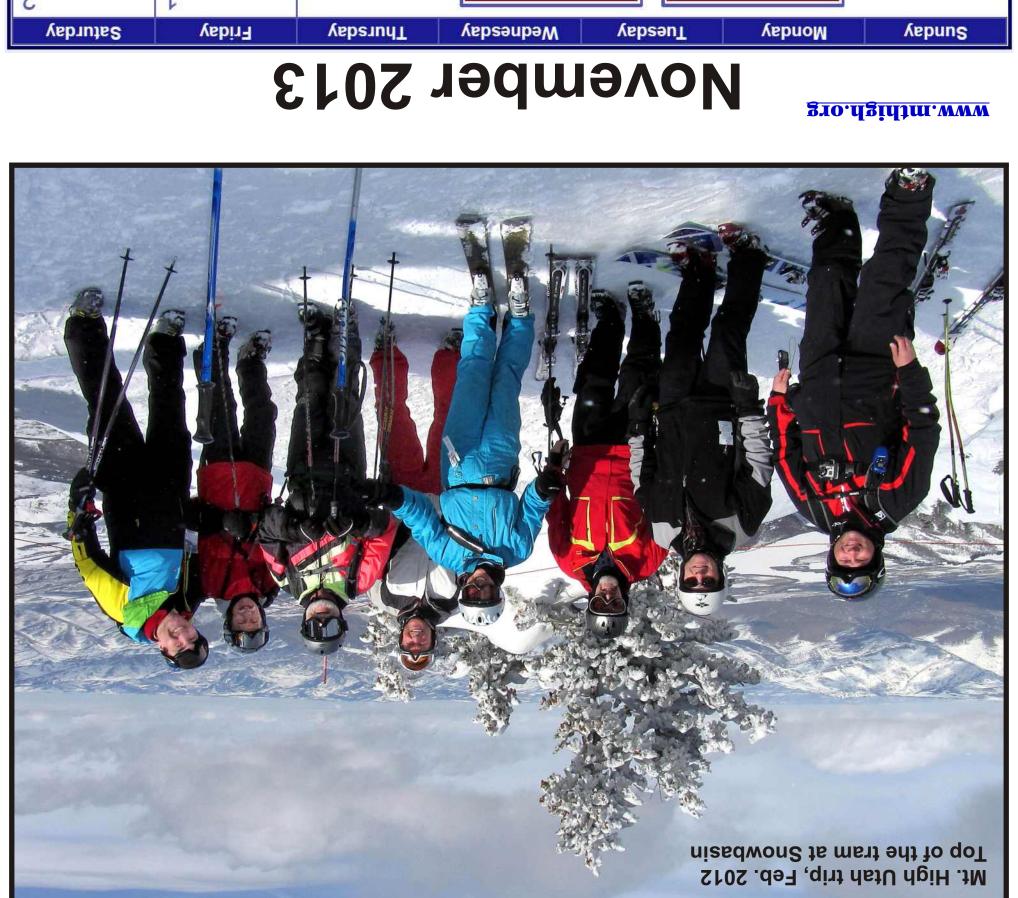

### November 2012

| Sunday                                  | Monday                      | Tuesday                                                                                          | Wednesday                                  | Thursday              | Friday | Saturday       |
|-----------------------------------------|-----------------------------|--------------------------------------------------------------------------------------------------|--------------------------------------------|-----------------------|--------|----------------|
| S M<br>1 7 8<br>14 15<br>21 22<br>28 29 | 2 3 4 5 6                   | Dec 2012<br>S M T W T<br>2 3 4 5 6<br>9 10 11 12 13<br>16 17 18 19 20<br>23 24 25 26 27<br>30 31 | F S<br>1<br>7 8<br>14 15<br>21 22<br>28 29 | 1                     | Ski Sh | ow - Expo Ctr. |
| Ski Show 4  Daylight Savings Time Ends  | 5<br>Ski Fair - Holiday Inn | 6 Election Day                                                                                   | 7                                          | 8                     | 9      | 10             |
| Veterans Day                            | 12                          | 13                                                                                               | 14                                         | 15 6:30 Kickoff Party | 16     | 17             |
| 18                                      | 19                          | 20                                                                                               | 21                                         | Thanksgiving          | 23     | 24             |
| 25                                      | 26                          | 27                                                                                               | 28                                         | 29                    | 30     |                |