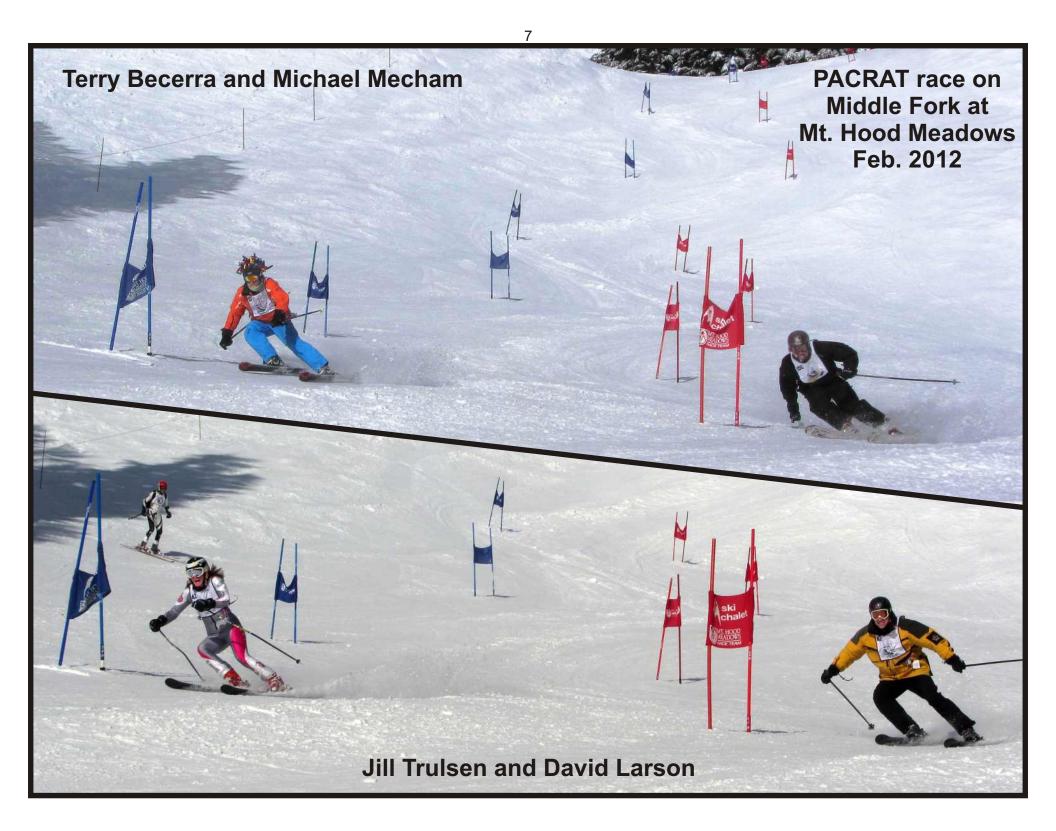

----------|-----------------|--------------|--------|
| 2 1              | Z 9Z SZ ¢Z 61 81 41 15 15 15 15 15 15 15 15 15 15 15 15 15 | 31         | 95        | 67              | 28           | 72     |
| 97               | 52                                                         | 54         | 23        | 22              | 12           | 20     |
| <mark>6</mark> 1 | 81                                                         | <u></u>    | 91        | GL              | Columbus Day | ٤١     |
| 71               | LL                                                         | 01         | 6         | 8               | <u></u>      | 9      |
| Safurday<br>5    | Friday                                                     | Thursday 3 | Wednesday | √spsən <u>T</u> | Monday       | Sunday |



### December 2012

| Sunday | Monday                                | Tuesday                                                                                | Wednesday                                                               | Thursday                              | Friday | Saturday |
|--------|---------------------------------------|----------------------------------------------------------------------------------------|-------------------------------------------------------------------------|---------------------------------------|--------|----------|
|        | S M<br>4 5<br>11 12<br>18 19<br>25 26 | Nov 2012<br>T W T F S<br>6 7 8 9 10<br>13 14 15 16 17<br>20 21 22 23 24<br>27 28 29 30 | S M T W T 1 2 3 6 7 8 9 10 13 14 15 16 17 20 21 22 23 24 27 28 29 30 31 | F S<br>4 5<br>11