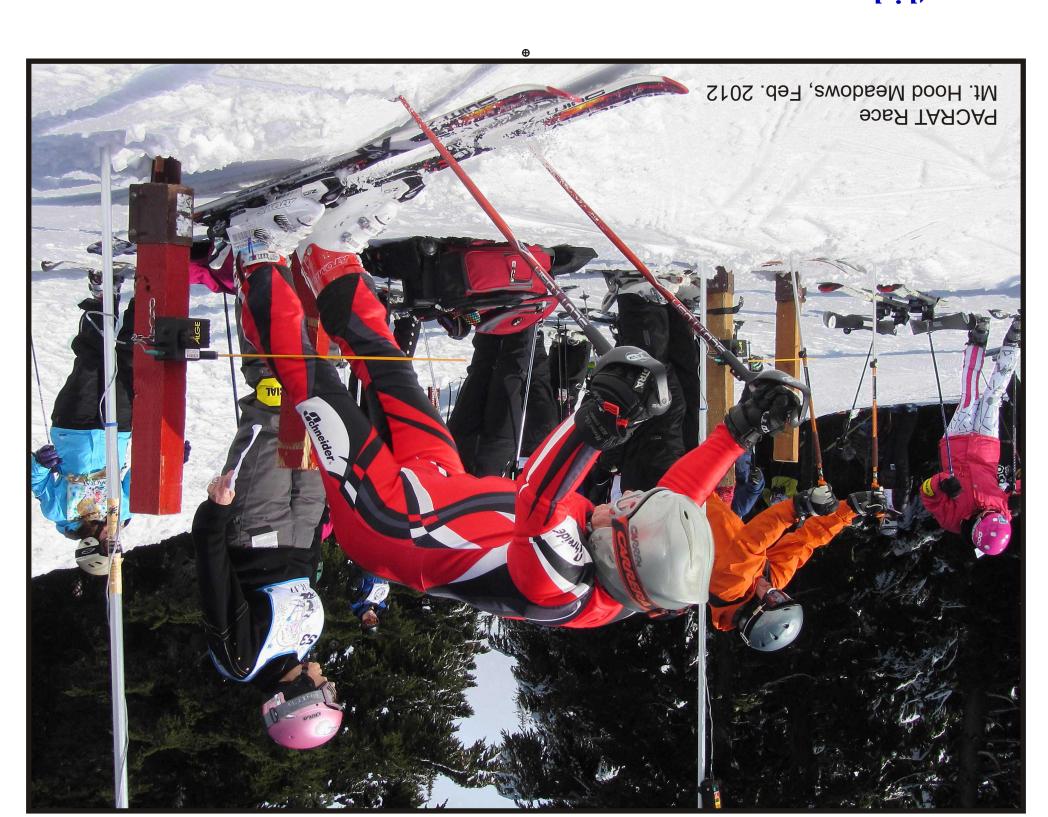

1

Calendar created by Kurt Krueger and Emilio Trampuz Most photos are from Emilio, unless otherwise noted.



### December 2013

Wednesday

Tuesday

Friday

Thursday

Saturday

### gyo.<del>nginjm.www</del>

Sunday





### October 2012

| Sunday | Monday                     | Tuesday | Wednesday | Thursday                                                                                | Friday           | Saturday                                                                                        |
|--------|----------------------------|---------|-----------|-----------------------------------------------------------------------------------------|------------------|-------------------------------------------------------------------------------------------------|
|        | 1                          | 2       | 3         | Hillcrest race night                                                                    | 5                | 6