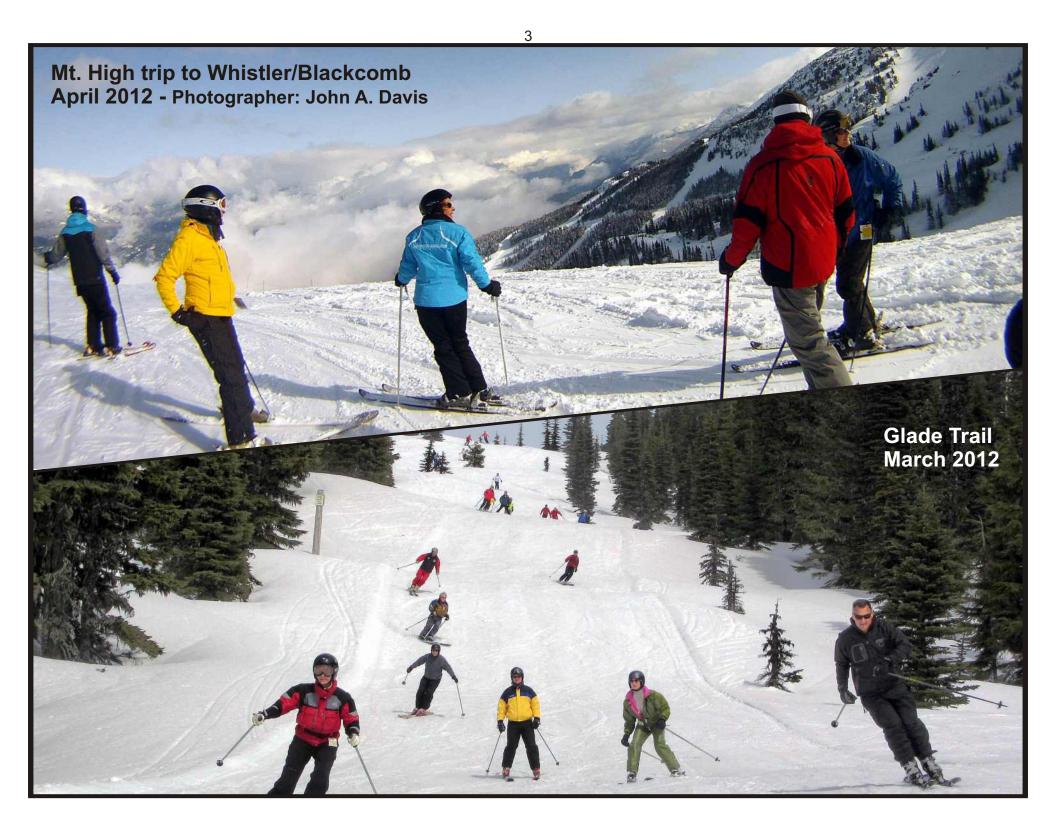

1

Calendar created by Kurt Krueger and Emilio Trampuz Most photos are from Emilio, unless otherwise noted.



### December 2013

Wednesday

Tuesday

Friday

Thursday

Saturday

### gyo.<del>nginjm.www</del>

Sunday





### October 2012

| Sunday | Monday                     | Tuesday | Wednesday | Thursday                                                                                | Friday           | Saturday                                                                                        |
|--------|----------------------------|---------|-----------|-----------------------------------------------------------------------------------------|------------------|-------------------------------------------------------------------------------------------------|
|        | 1                          | 2       | 3         | Hillcrest race night                                                                    | 5                | 6